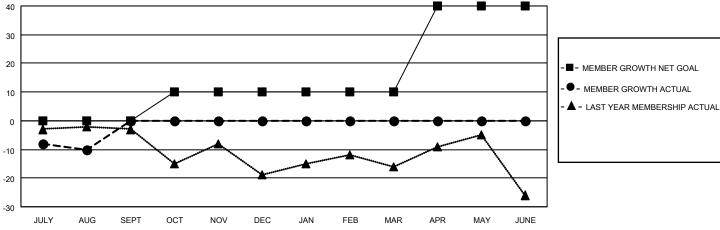

## District 33 A

Results as of: 8/31/2022

| Clubs RESULTS FOR 2022-2023 |   |   |   | Members RESULTS FOR 2022-2023 |    |   |    |
|-----------------------------|---|---|---|-------------------------------|----|---|----|
|                             |   |   |   |                               |    |   |    |
| JULY/AUG/SEPT               | 0 | 0 | 0 | JULY/AUG/SEPT                 | 0  | 6 | 15 |
| OCT/NOV/DEC                 | 0 | 0 | 0 | OCT/NOV/DEC                   | 10 | 0 | 0  |
| JAN/FEB/MAR                 | 1 | 0 | 0 | JAN/FEB/MAR                   | 0  | 0 | 0  |
| APR/MAY/JUNE                | 0 | 0 | 0 | APR/MAY/JUNE                  | 30 | 0 | 0  |